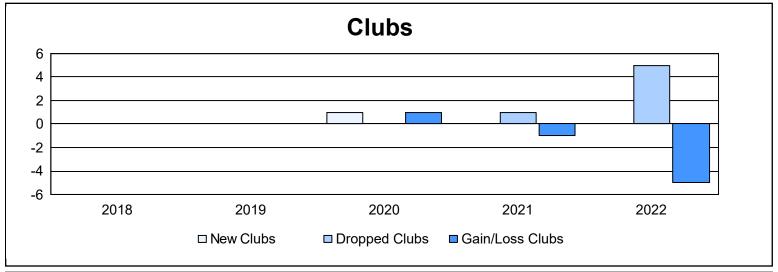

District 37 As of June 2022 Cumulative

| Year      | New<br>Clubs | Dropped<br>Clubs | Gain/<br>Loss<br>Clubs | New<br>Members | Charter<br>Members | Reinstate<br>Members | Transfer<br>Members | Total<br>Member<br>Added | Total<br>Members<br>Dropped | Gain/<br>Loss<br>Members |
|-----------|--------------|------------------|------------------------|----------------|--------------------|----------------------|---------------------|--------------------------|-----------------------------|--------------------------|
| 2017-2018 | 0            | 0                | 0                      | 128            | 0                  | 3                    | 8                   | 139                      | 179                         | -40                      |
| 2018-2019 | 0            | 0                | 0                      | 169            | 0                  | 12                   | 6                   | 187                      | 193                         | -6                       |
| 2019-2020 | 1            | 0                | 1                      | 110            | 20                 | 6                    | 7                   | 143                      | 177                         | -34                      |
| 2020-2021 | 0            | 1                | -1                     | 100            | 0                  | 6                    | 5                   | 111                      | 145                         | -34                      |
| 2021-2022 | 0            | 5                | -5                     | 130            | 1                  | 7                    | 8                   | 146                      | 196                         | -50                      |
| Average   | 0            | 1                | -1                     | 127            | 4                  | 7                    | 7                   | 145                      | 178                         | -33                      |